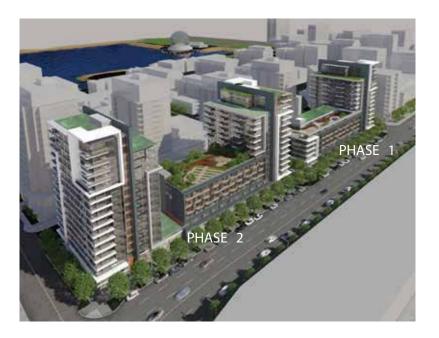

pective tenants will have the opportunity for exposure to a sizeable local clientele base coupled with excellent West 2nd Avenue exposure.

THE SHOPS AT WEST is a two phase development with the Shops At West Phase 1 completed and occupied. Phase II features up to 21,715 SF of prime retail space with exposure along West 2nd Avenue. The space is highly flexible with several demising configurations, including the potential for a large anchor tenant. Zoned CD-1, the site allows for a wide variety of retail, service and office uses.

| Availability            | From 1,586 SF |
|-------------------------|---------------|
| Zoning                  | CD-1          |
| Basic Rent              | \$45.00       |
| Operating Costs & Taxes | \$18.00       |
| Availability            | 2016          |



#### Phase 2 and 3



#### Terminal Aver MCDONALD'S CAMBIE Athlete's Way OLYMPIC VILLAGE BRIDGE Walter Hardwick Avenu COV DESIGNATED PARK ELEMENT ARY SCHO OL & SOC CER FIELDS West 1st Avenue East 1st Avenue West 2nd Avenue East 2nd Avenue West 3rd Avenue East 3r d Avenue West 4th Avenue East 4th Avenue

#### Phase 1





## **Contact Us**



Asif Kara Tel: 604 642 5262 Cell: 604 726 9253 asif@executivegroupdevelopment.com