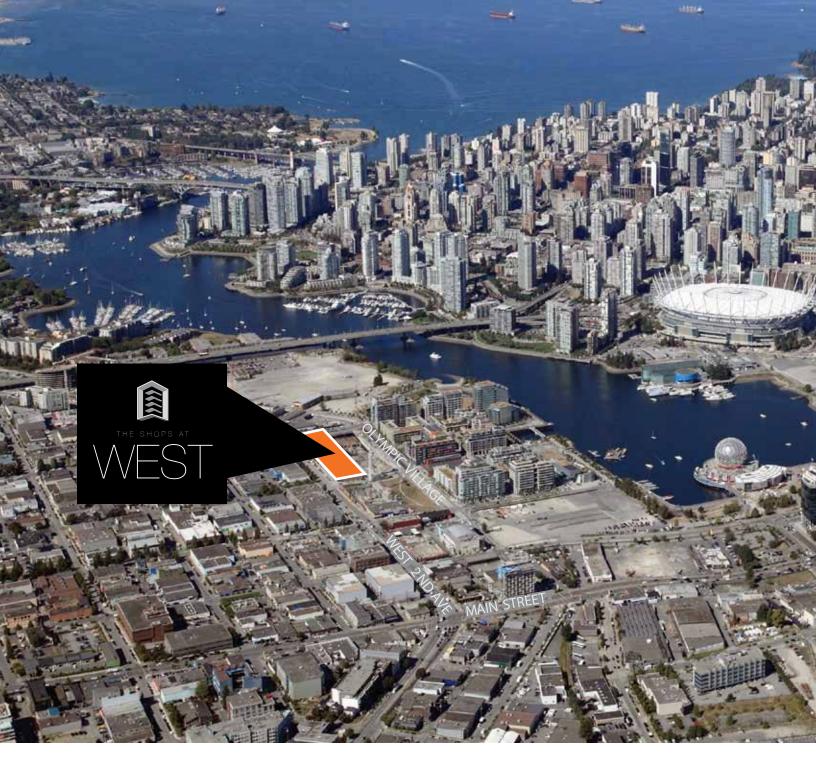

### **Property Overview**

The close proximity to Downtown Vancouver, stunning waterfront views and access to rapid transit have quickly made Southeast False Creek one of the most dynamic and sought after neighbourhoods in Vancouver. Highlighted by construction for the Olympic Games, there has been a tremendous amount of development activity in the area with many projects already complete and others signi cantly under way. THE SHOPS AT WEST is well positioned in this market in terms of timing, as the majority of developments in the area will be completed and occupied by the time Shops At West Phase 2 construction begins. With approximately 3,521 residential units planned for south east False Creek, prospective tenants will have the opportunity for exposure to a sizeable local clientele base coupled with excellent West 2nd Avenue exposure.

# THE SHOPS AT WEST

105-167 West 2nd Avenue, Vancouver, BC

Developed by: