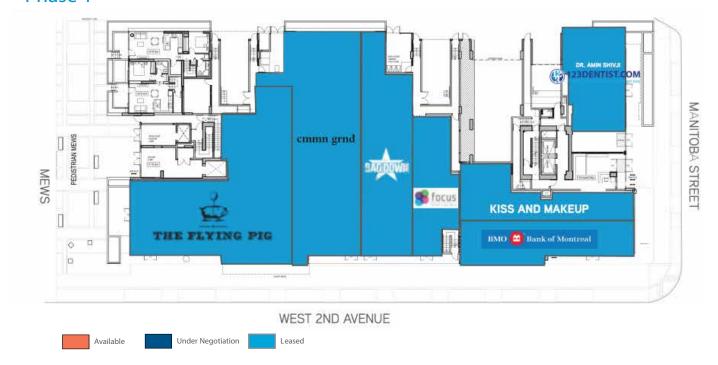

#### Phase 1

THE SHOPS AT WEST is a two phase development with the Shops At West Phase 1 completed and occupied. Phase II features up to 21,715 SF of prime retail space with exposure along West 2nd Avenue. The space is highly flexible with several demising configurations, including the potential for a large anchor tenant. Zoned CD-1, the site allows for a wide variety of retail, service and office uses.