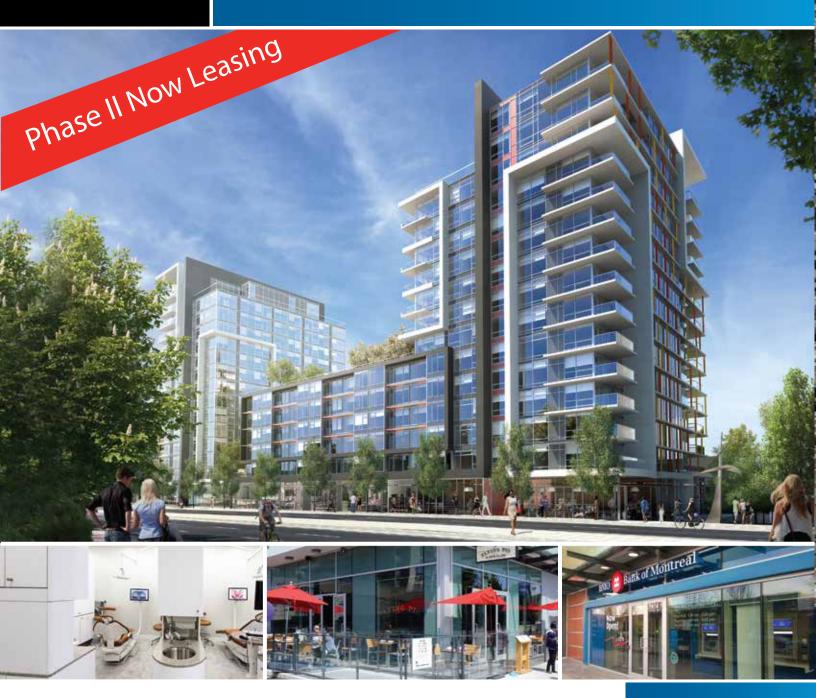

PHASE 2 NOW LEASING > PRIME RETAIL SPACE

THE SHOPS AT WEST is a two phase development with the Shops At West Phase 1 completed and occupied. Phase II features up to 21,715 SF of prime retail space with exposure along West 2nd Avenue. The space is highly flexible with several demising configurations, including the potential for a large anchor tenant. Zoned CD-1, the site allows for a wide variety of retail, service and office uses.

| Availability            | From 1,586 SF |
|-------------------------|---------------|
| Zoning                  | CD-1          |
| Basic Rent              | \$45.00       |
| Operating Costs & Taxes | \$18.00       |
| Availability            | 2016          |