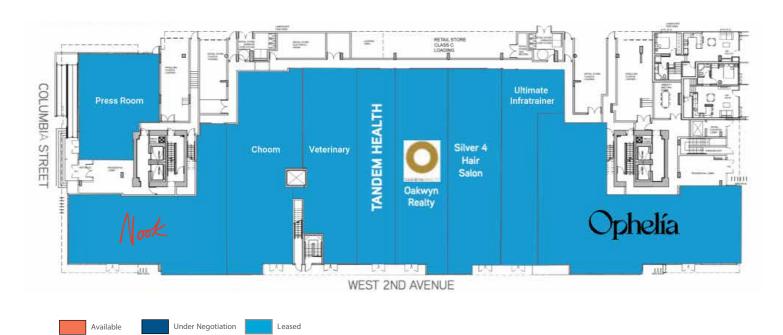

#### Phase 2 and 3

THE SHOPS AT WEST is a two phase development with the Shops At West Phase 1 completed and occupied. Phase II features up to 21,715 SF of prime retail space with exposure along West 2nd Avenue. The space is highly flexible with several demising configurations, including the potential for a large anchor tenant. Zoned CD-1, the site allows for a wide variety of retail, service and office uses.

| Availability            | From 1,586 SF |
|-------------------------|---------------|
| Zoning                  | CD-1          |
| Basic Rent              | \$45.00       |
| Operating Costs & Taxes | \$18.00       |
| Availability            | 2016          |